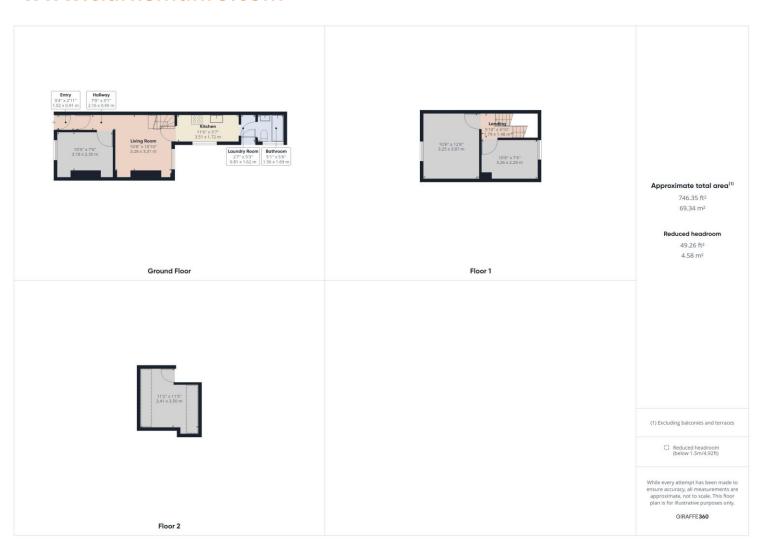

# **Property Description:**

Clarke Munro welcome to the market this classic 'Turn Key' Investment opportunity within close proximity to Teesside University. Updated and maintained to high standard by the current owners, this property briefly comprises of Entrance hall, ground floor bedroom/living room, Lounge, Kitchen, rear lobby and ground floor bathroom. The first floor has 2 bedrooms and there is a useful loft room on the second floor. The property benefits from being rewired in 2021 and also had security alarm fitted in 2021. Damp course also done 2016. All receipts available.